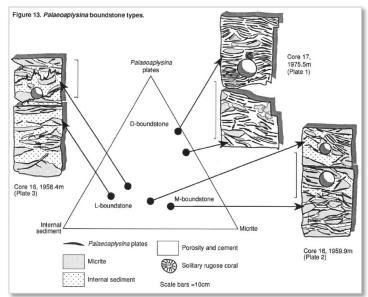

Expertise in carbonate and evaporite systems



## **Barents Shelf Palaeozoic Sedimentology and Reservoir Quality report Series**



- Key stratigraphic well on the Finnmark Platform (>450m core) almost continuous coverage of the basement, Billefjorden Group, Gipsdalen Group and Templefjorden Group
- Two reports:
  - Sedimentology report on cores and SWC, including digital core logs and reservoir quality studies (2 volumes): GB £11,500.00
  - Microfacies atlas (351 images): GB £6,900.00







Figure 2. 7128/6-1: Summary of sequence stratigraphy, depositional environments lithostratigraphy and hydrocarbon potential.