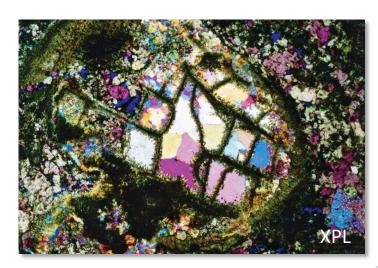

Expertise in carbonate and evaporite systems



## **Barents Shelf Palaeozoic Sedimentology and Reservoir Quality report Series**



- Key stratigraphic well on the Finnmark Platform (>450m core) almost continuous coverage of the basement, Billefjorden Group, Gipsdalen Group and Templefjorden Group
- Two reports:
  - Sedimentology report on cores and SWC, including digital core logs and reservoir quality studies (2 volumes): GB £11,500.00
  - Microfacies atlas (351 images): GB £6,900.00







Figure 2. 7128/6-1: Summary of sequence stratigraphy, depositional environments lithostratigraphy and hydrocarbon potential.