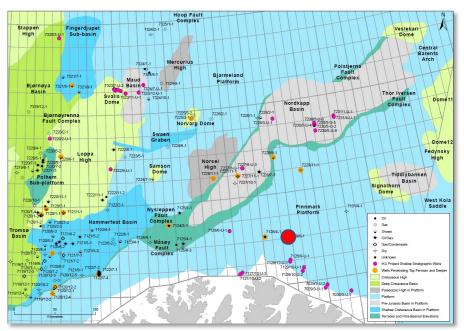

Expertise in carbonate and evaporite systems



## **Barents Shelf Palaeozoic Sedimentology and Reservoir Quality report Series**



- Key stratigraphic well on the Finnmark Platform (>450m core) almost continuous coverage of the basement, Billefjorden Group, Gipsdalen Group and Templefjorden Group
- Two reports:
  - Sedimentology report on cores and SWC, including digital core logs and reservoir quality studies (2 volumes): GB £11,500.00
  - Microfacies atlas (351 images): GB £6,900.00







Figure 2. 7128/6-1: Summary of sequence stratigraphy, depositional environments lithostratigraphy and hydrocarbon potential.