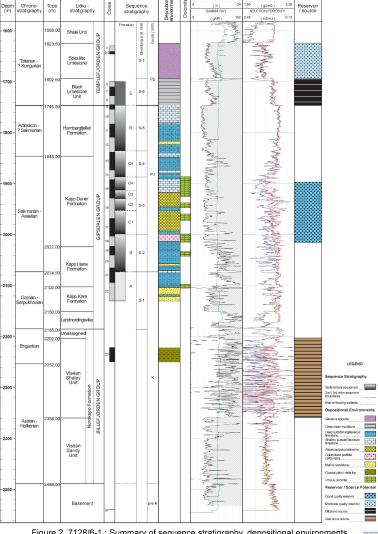

Figure 2. 7128/6-1: Summary of sequence stratigraphy, depositional environments lithostratigraphy and hydrocarbon potential.